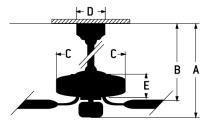

Specs

| A:                   | 13.21 |
|----------------------|-------|
| В:                   | 11.07 |
| C:                   | 9.21  |
| D:                   | 5.91  |
| E:                   | 5.49  |
| F: w/o Light Kit -   | 5.49  |
| Downrod Length (in.) | 6     |
|                      |       |