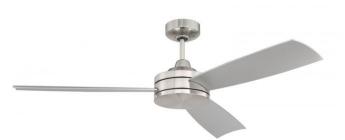

## Inspo - INS54

Inspo Ceiling Fan (Blades Included)

## Color

The Craftmade Inspo ceiling fan with its low profile, minimalist styling, multiple finishes, three speed reversible motor and included wall control is the inspired choice for any room.

- Heavy-Duty, 3 Speed Reversible Motor
- Dual Mount (Flat or angled ceiling)
- 6" Downrod (Included)
- Custom Blades Included
- Not Light Kit Adaptable
- Hard Wired Wall Control Included