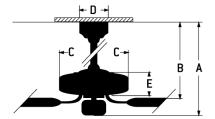

## **Dimensions**

| 15.64 |
|-------|
| 13.77 |
| 7.56  |
| 5.91  |
| 5.47  |
| 5.47  |
| 6.50  |
|       |