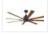

## CRAFTMADE

70" Ceiling Fan with Blades and Light Kit

## Color Aged Galvanized

- Energy Saving DC Motor
- Dual Mount (Flat or angled ceiling)
- 6.5" Downrod (Included)
- Custom Blades Included
- Integrated LED Light Source (Dimmable), Optional
- Lens Cover Included, Optional
- IDC Remote and Wall Controls Included
- Suitable for Damp Locations