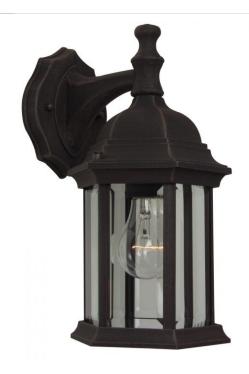

## Hex Style Cast - Z294-RT

1 Light Medium Outdoor Wall Mount

## Color Rust

Glass or Shade Color Beveled

With its unique multi-faceted design, the Hex Style collection adorns your home like a sparkling precious jewel. Six framed panels of glass shine beneath the crisp, clean lines of a distinctive hexagonal canopy. The construction captures the fine details and decorative flourishes for a timeless beauty that lasts through the ages.

12.13 6.50 6.50 7.75 3 9.13 4.25 4.33 0.79

5.75

• Clear Beveled Glass

Backplate Height (in.)

- 1 x 100W Medium Base Bulb (Not Included)
- Die-Cast/sand-cast aluminum components

Specs ^ Dimensions ~

| Mounting Location    | Wet                     | Height (in.)           |
|----------------------|-------------------------|------------------------|
| Warranty             | 1 Year Limited Warranty | Depth (in.)            |
| Bulb Wattage         | 100                     | Width (in.)            |
| Bulb Size            | A19                     | Extension (in.)        |
| Bulbs                | 1                       | Top to Outlet (in.)    |
| Bulb Base            | E26                     | Bottom to Outlet (in.) |
| Carton Size (CU FT)  | 0.52                    | Backplate Width (in.)  |
| Glass or Shade Color | Beveled                 | Backplate Length (in.) |
|                      |                         | Backplate Depth (in.)  |