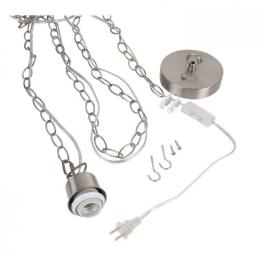

## Swag Pendants - SW1003-BNK

Swag pendant hardware kit with chain

Quickly customize your space our Craftmade Portable Swag Pendants Hardware Kits combined with the shade of your choice. A portable lighting solution offered in a both cord and chain options can be easily install simply by attaching the hanging hooks to your ceiling and plug into any outlet.

- Maximum 60W Medium Based Bulb (Not Included)
- Recommended for use with one pendant or drum lamp shade under 25 lbs., Sold Separately
- For Indoor Use Only

## Specs

Mounting Location Warranty Shipping Weight (lbs.) Bulb Base Bulbs Bulb Size Bulb Type Bulb Wattage Carton Size (CU FT) Finish Indoor 1 Year Limited Warranty 2.73 E26 1 A-Type LED Fllament 60 0.13 Brushed Polished Nickel