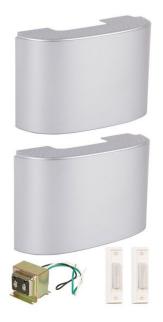

## **Designer Chime Kits - CK2002-BN**

Designer Chime Kit in Brushed Satin Nickel

Color Brushed Satin Nickel

Contemporary Designer Chime Kit in Brushed Satin Nickel with 2 Black Buttons and T1615 Transformer

- Two Smooth Curved Cover Chime Covers
- Includes 2 White Buttons and T1615 Transformer
- 2 Notes on front door / single note on second door
- Must have at least 18 gauge wire everywhere (button to chime; transformer to chime; from chime to chime if wiring more than one)
- Horizontal hanging position