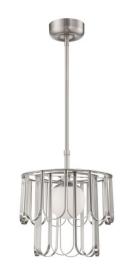

#### Color

The Melody Collection's repeating inverted arches surrounding a crisp white light deliver a sense of art deco glam to this timeless contemporary collection. The Melody collection features an integrated LED Sconce that is dimmable and ADA compliant.