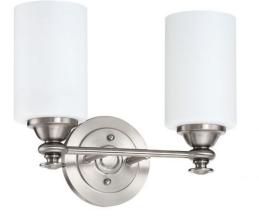

### Dardyn - 49802

Dardyn Vanity Light

**Glass or Shade Color** 

The Dardyn series combines straight line design with todays most important finishes to create something extraordinarily simple. Pristine, oversized white glass shades accompany this elegant collection. The Dardyn magnificently lights up any room in your home for a glow that is modestly beautiful.