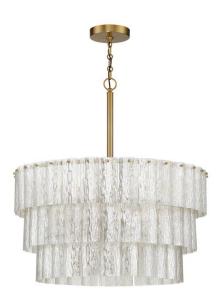

## Museo - 48696-SB

9 Light Pendant

Simply put, our Museo lighting series is a work of art. These tiered, antiqued mercury glass chandeliers give Museo the illusion of fluidity. The soft curve in the glass panels create a soft, diffused light that appears as natural crystals melting in the sunlight.

## Specs

Bulb Base Bulbs Bulb Size Bulb Type Bulb Wattage Carton Size (CU FT) Finish Glass or Shade Color Candelabra 9 B10 Incandescent 40 5.55 Satin Brass Mercury

## Dimensions

| Width (in.)           | 24   |
|-----------------------|------|
| Height (in.)          | 28   |
| Leadwire Length (in.) | 120  |
| Canopy Width (in.)    | 6.25 |
| Canopy Height (in.)   | 1.18 |
| Canopy Length (in.)   | 6.25 |