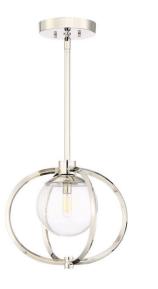

## Piltz - 45591

Piltz Mini Pendant

#### Color

Take your décor to new heights with our eclectic, orbshaped Piltz light fixture. With bulbs housed within transparent glass spheres and suspended from above, this fixture is suggestive of a solar configuration that will revolutionize the look of your interior space.

- Requires 1 E12/Candelabra 40-watt bulb (not included)
- Three 12" and one 6" downrod included
- Extra 12" downrods: Part# 455-DOWNROD-PLN
- Clear sphere shaped glass (included)