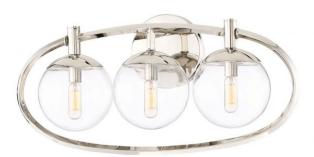

## Piltz - 45503

Piltz Vanity Light

## Color

Take your décor to new heights with our eclectic, orbshaped Piltz light fixture. With bulbs housed within transparent glass spheres and suspended from above, this fixture is suggestive of a solar configuration that will revolutionize the look of your interior space.

- Requires 3 E12/Candelabra 40-watt bulbs (not included)
- Clear sphere shaped glass (included)

| •                   |           |
|---------------------|-----------|
|                     |           |
| Mounting Location   | Indoor    |
| Bulb Base           | Candelabr |
| Bulbs               | 3         |
| Bulb Size           | T6.5      |
| Bulb Type           | Incandesc |
| Bulb Wattage        | 40        |
| Carton Size (CU FT) | 1.78      |
|                     |           |