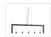

## **Dimensions**

| Depth (in.)           | 32   |
|-----------------------|------|
| Width (in.)           | 5    |
| Height (in.)          | 10   |
| Leadwire Length (in.) | 120  |
| Canopy Width (in.)    | 5    |
| Canopy Height (in.)   | 0.79 |
| Canopy Length (in.)   | 7.99 |