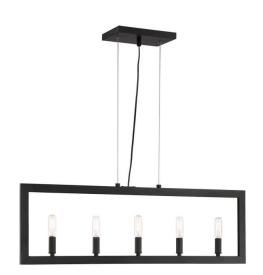

#### Color

With its bold geometric shapes and candle-style bulbs at varying heights, The Portrait light fixture's multidimensional appeal is hard to deny. Four rectangular pieces layered for effect, the Portrait accurately captures a contemporary style while adding interest to your home's foyer.

• Requires 5 Candelabra 60-watt bulbs (not included)

### **Specs**

Mounting LocationIndoorBulb BaseCandelabraBulbs5Bulb SizeT6.5Bulb TypeIncandescentBulb Wattage60Carton Size (CU FT)0.70