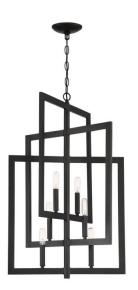

## Portrait - 44936

Portrait Foyer

With its bold geometric shapes and candle-style bulbs at varying heights, The Portrait light fixture's multidimensional appeal is hard to deny. Four rectangular pieces layered for effect, the Portrait accurately captures a contemporary style while adding interest to your home's foyer.

• Requires 6 Candelabra 60-watt bulbs (not included)

## Dimensions

| Width (in.)           | 19  |
|-----------------------|-----|
| Height (in.)          | 28  |
| Leadwire Length (in.) | 120 |
| Canopy Width (in.)    | 5   |
| Canopy Height (in.)   | 1   |
| Canopy Length (in.)   | 5   |