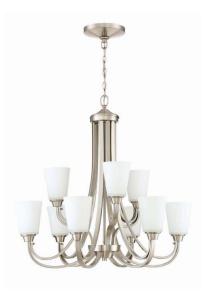

## Grace - 41929

Grace Chandelier

Color

**Glass or Shade Color** 

The Grace collection - the perfect name for this graceful family. It's clean lines, flowing frame and white frost glass create a rich look and a wonderful value.

- Requires 9 Medium 60-watt bulbs (not included)
- Shades are white frosted glass
- Finish is brushed polished nickel