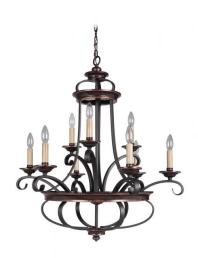

## Stafford - 38729-AGTB

9 Light Chandelier

Exquisitely proportioned, with smooth organic shapes and luxuriously curving lines the sophisticated elegance of Stafford by Craftmade takes Art Nouveau in a whole nouveau direction.

- Requires 9 Candelabra 60-watt bulbs (not included)
- 9 lights; 2 tiers

## Specs

Bulb Wattage 60
Mounting Location Indoor
Bulb Base Candelabra
Bulbs 9
Bulb Size B10
Bulb Type Incandescent
Bulb Wattage 60
Carton Size (CU FT) 18.64

Finish Aged Bronze - Textured Black