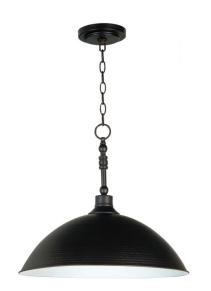

## **Timarron - 35993**

Timarron Pendant

## Color

Boasting a stellar sense of industrial chic style, the Timarron is a contemporary showstopper. From chandeliers to pendants, sconces, and beyond, find a fixture for any room in your home. With hammered metal shades and visually strong lines, the design is light years away from the rest.

## **Specs**

Shape

Bulb Wattage 100
Mounting Location Indoor
Bulb Base Medium
Bulbs 1
Bulb Size A19
Bulb Type Incandescent
Bulb Wattage 100
Carton Size (CU FT) 2.53

Bell

**Dimensions** 

| Width (in.)              | 20    |
|--------------------------|-------|
| Height (in.)             | 17.62 |
| Max Hanging Length (in.) | 89.63 |
| Leadwire Length (in.)    | 120   |
| Canopy Width (in.)       | 5.71  |
| Canopy Height (in.)      | 0.98  |
| Canopy Length (in.)      | 5.71  |