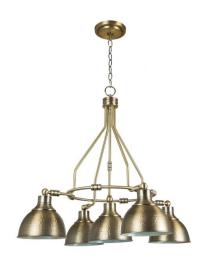

## Timarron - 35925-LB

5 Light Down Chandelier

**Color** Legacy Brass

Boasting a stellar sense of industrial chic style, the Timarron is a contemporary showstopper. From chandeliers to pendants, sconces, and beyond, find a fixture for any room in your home. With hammered metal shades and visually strong lines, the design is light years away from the rest.

## Dimensions

| Width (in.)              | 30    |
|--------------------------|-------|
| Height (in.)             | 26.50 |
| Max Hanging Length (in.) | 98.50 |
| Leadwire Length (in.)    | 120   |
| Canopy Width (in.)       | 5.71  |
| Canopy Height (in.)      | 0.98  |
| Canopy Length (in.)      | 5.71  |