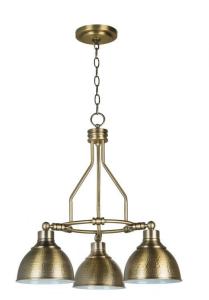

## Timarron - 35923-LB

3 Light Down Chandelier

**Color** Legacy Brass

Boasting a stellar sense of industrial chic style, the Timarron is a contemporary showstopper. From chandeliers to pendants, sconces, and beyond, find a fixture for any room in your home. With hammered metal shades and visually strong lines, the design is light years away from the rest.

• Requires 3 Medium 100-watt bulbs (not included)

## **Specs**

Bulb Wattage 100
Mounting Location Indoor
Bulb Base Medium
Bulbs 3
Bulb Size A19
Bulb Type Incandescent
Bulb Wattage 100

Bulb Wattage100Carton Size (CU FT)2.43ShapeBell

## **Dimensions**

| Width (in.)              | 22.50 |
|--------------------------|-------|
| Height (in.)             | 22.50 |
| Max Hanging Length (in.) | 94.50 |
| Leadwire Length (in.)    | 120   |
| Canopy Width (in.)       | 5.71  |
| Canopy Height (in.)      | 0.98  |
| Canopy Length (in.)      | 5.71  |
|                          |       |