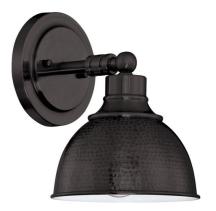

## **Timarron - 35901**

Timarron Wall Sconce

Boasting a stellar sense of industrial chic style, the Timarron is a contemporary showstopper. From chandeliers to pendants, sconces, and beyond, find a fixture for any room in your home. With hammered metal shades and visually strong lines, the design is light years away from the rest.

## Dimensions

| Width (in.)            | 7.50 |
|------------------------|------|
| Height (in.)           | 9.63 |
| Top to Outlet (in.)    | 2.88 |
| Extension (in.)        | 9    |
| Bottom to Outlet (in.) | 7.13 |
| Backplate Depth (in.)  | 1    |
| Backplate Length (in.) | 5.70 |
| Backplate Width (in.)  | 5.70 |
| Backplate Height (in.) | 5.70 |
|                        |      |