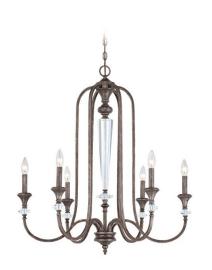

## **Boulevard - 26726-MBS**

6 Light Chandelier

Polished, cultured and refined. The Boulevard collection is simply elegant. Transitional in design, the sweeping lines and simplicity are met with beauty and grace. Unfussy, yet exquisite detailing, the Boulevard collection is a masterpiece. When Boulevard enters the room, you'll feel privileged.

Requires 6 Candelabra 60-watt bulbs (not included)

## **Specs**

**Mounting Location** Indoor Candelabra **Bulb Base** Bulbs 6 **Bulb Size** B10 Incandescent **Bulb Type Bulb Wattage** Carton Size (CU FT) 5.56

Mocha Bronze Silver Wash Finish