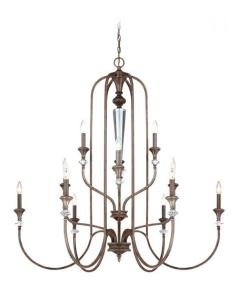

## Boulevard - 26712-MBS

12 Light Chandelier

Polished, cultured and refined. The Boulevard collection is simply elegant. Transitional in design, the sweeping lines and simplicity are met with beauty and grace. Unfussy, yet exquisite detailing, the Boulevard collection is a masterpiece. When Boulevard enters the room, you'll feel privileged.

- Requires 12 Candelabra 40-watt bulbs (not included)
- 12 lights; 3 tiers