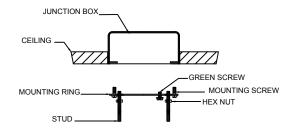

### FIXTURE INSTALLATION

1. Attach the mounting ring to the junction box.

(The green screw should face the floor). Adjust the threaded stud so they extend 3/16' beyond the canopy. (See FIGURE-01.)

2. Fasten the ground wire to the green or bare copper wire in the junction box of the green screw on the mounting ring.