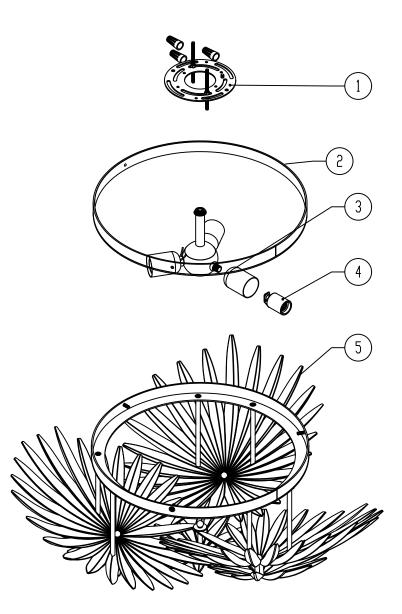

# PARTS LIST 309-33

| ITEM NUMBER | PART NUMBER | DESCRIPTION       |
|-------------|-------------|-------------------|
| 1           | R-VQ35-HRD  | MOUNTING HARDWARE |
| 2           | R-VQ35-CPY  | CANDPY            |
| 3           | R-VQ35-CAC  | SOCKET COVER      |
| 4           | R-VQ35-ESK  | SOCKET            |
| 5           | R-VQ35-FRM  | FRAME             |