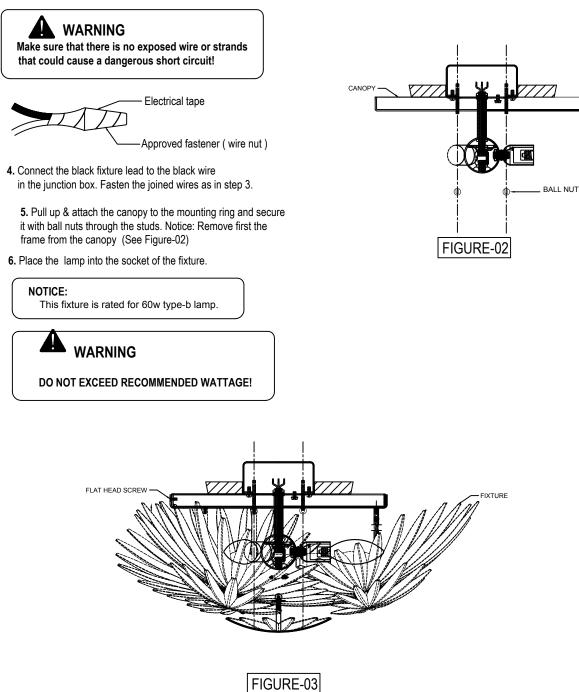

## WARNING

Never fasten the ground wire to the black or "hot" wire! Failure to follow this instruction could result in serious injury or death!

- 3. Fasten the white fixture lead to the white wire in the junction box. Fasten the wires together with an approved fastener (wire nut). Starting about 1" below the fastener, tightly wrap the connection with electrical tape so that the connections seals the end of the fastener.
- 7. Reinstall the fixture the fixture to the canopy. Secure it with flat head screws. (See Figure 03)
- 8. Restore power to the circuit breaker or fuse box.