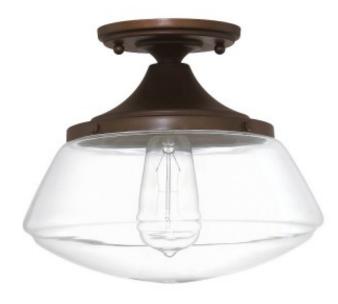

# 1 Light Ceiling Fixture

3537BB-134

10.375"W x 9.25"H

**Burnished Bronze** 

## **Finish Description**

**Burnished Bronze** 

#### Glass

Clear Glass