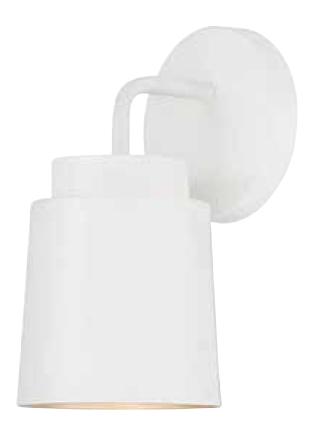

# 1 LIGHT SCONCE

Finish: Matte White

#### **DIMENSIONS**

Fixture Dimensions: 5"W x 9.5"H x 6.25"E

Fixture Weight: 1.75 lbs.

Backplate: 5"W x 5"H x 1"E

Junction: Ctr/Top: 2.5"; Ctr/Btm: 7"

## SHADE DESCRIPTION

Matte White Metal Shade with Soft Gold Interior

Shade Dimensions: 3.25"W x 6.00"H

Shade Part #: SHAA1036WE