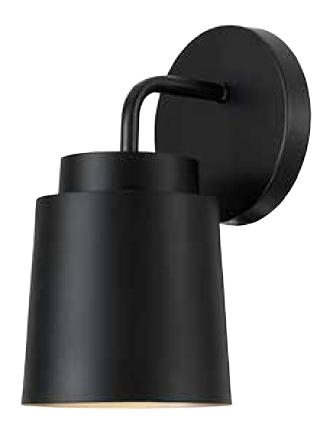

# 1 LIGHT SCONCE

Finish: Matte Black

#### **DIMENSIONS**

Fixture Dimensions: 5"W x 9.5"H x 6.25"E

Fixture Weight: 1.75 lbs.

Backplate: 5"W x 5"H x 1"E

Junction: Ctr/Top: 2.5"; Ctr/Btm: 7"

## SHADE DESCRIPTION

Matte Black Metal Shade with Soft Gold Interior

Shade Dimensions: 3.25"W x 6.00"H

Shade Part #: SHAA1036MB