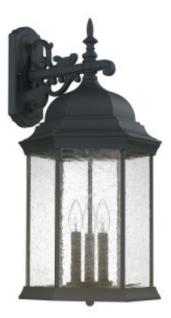

## 3 Light Wall Lantern

9838BK

12.38"W x 25.5"H x 13.75"D

Black

## **Specs**

**Description** 3 Light Wall Lantern

Collection Main Street

Finish Description Black

**Glass** Antique Glass

Lamping 3-60 Watt Candelabra

**Voltage** 120V

**Certification** UL Listed. Rated for Wet locations.

Backplate 4.375"W x 9.5"H x 1"E

Center/Top 5"

About Designed in Atlanta. Manufactured in China.

Category Outdoor

**Style** Traditional

Light Source Incandescent