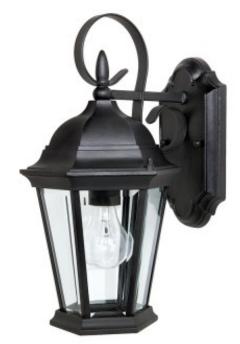

Capital Lighting Fixture Company 5359 Rafe Banks Drive, Flowery Branch, GA, 30542-2768 TF: 800.323.3257 | P: 770.965.7238 | F: 770.965.7254 www.capitallightingfixture.com

Brighten outdoor areas with the classic elegance of our Carriage House wall lantern. The traditional lantern-style fixture holds a single bulb, and is mounted on a metal backplate, perfect for porches, garages or patios. Choose from Black and Old Bronze finishes. Collection: Carriage House

## **1 Lamp Outdoor Wall Fixture**

9726BK

8"W x 16"H x 9.5"D

Black

## Specs

**Description** 1 Lamp Outdoor Wall Fixture

Collection Carriage House

Finish Description Black

Fixture Material Cast Aluminum, Steel

**Glass** Clear Glass

Lamping 1-100 Watt Medium

**Voltage** 120V