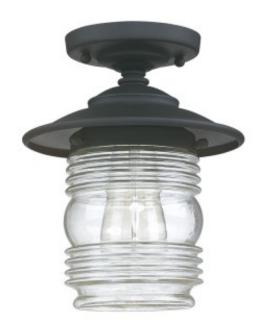

# 1 Light Outdoor Ceiling

9677BK

8.25"W x 10"H

Black

## **Finish Description**

Black

#### Glass

Clear Glass