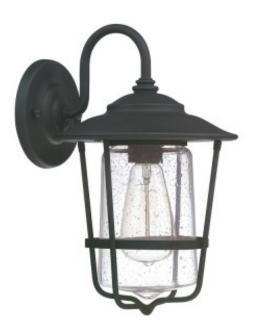

## 1 Light Wall Lantern

9601BK

8.25"W x 13.25"H x 9"D

Black

## Specs

**Description** 1 Light Wall Lantern

Collection Creekside

Finish Description Black

Glass Clear Seeded Glass

Lamping 1-100 Watt Medium

Voltage 120V

Certification UL Listed. Rated for Wet locations.

Backplate 5"W x 5"H x 1.1"E

**Center/Top** 4"

Fixture Material Powder Coated Steel

About Designed in Atlanta. Manufactured in China.

Category Outdoor

**Style** Transitional

Light Source Incandescent