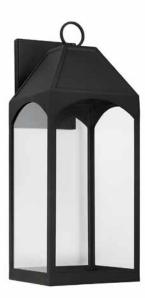

#### BURTON 1 LIGHT OUTDOOR WALL LANTERN Black

UPC: 841740165877

Available Finishes: Black (BK)

#### DIMENSIONS

Dimensions: 9.75"W x 26.25"H x 11.50"E Product Weight: 10.5 lbs. Max. Handing Height: 26.25" Min. Hanging Height: 26.25" Backplate: 6.75"W x 9.50"H x 1"E Junction: Ctr/Top: 5.75"; Ctr/Btm: 20.50"

#### LAMPING INFORMATION

Lamping: 1 - 7 Watt GU10 Twist Lock No. of Sockets: 1 Max. Wattage Per Bulb: 7 Dimmable: Yes Bulb(s) Included: No Recommended Bulb(s): GU10 UL Rating: UL listed. Rated for Wet locations.

## **GLASS DESCRIPTION**

Clear Glass Glass Dimensions: 9″W X 17.25″H

JOB/LOCATION: \_\_\_\_\_

QUANTITY:

NOTES: \_\_\_\_\_

5359 Rafe Banks Drive, Flowery Branch, GA, 30542 TF: 800.323.3257 | P: 770.965.7238 | F: 770.965.7254 | W: capitallightingfixture.com