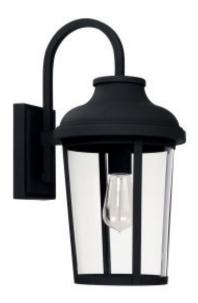

# 1 Light Outdoor Wall Lantern

927011BK

9"W x 18.25"H x 11.75"E

Black

## **Finish Description**

Black

#### Glass

Clear Glass