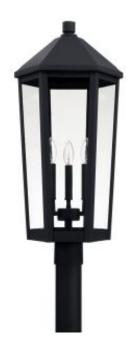

# 3 Light Outdoor Post Lantern

926934BK

3 Light Outdoor Post Lantern

Black

### Description

3 Light Outdoor Post Lantern

### **Finish Description**

Black

#### Glass

Clear Glass