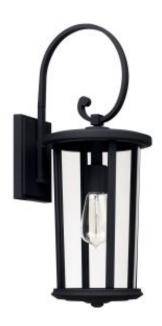

# 1 Light Outdoor Wall Lantern

926711BK

8"W x 21"H x 9.75"E

Black

### **Finish Description**

Black

#### Glass

Clear Glass