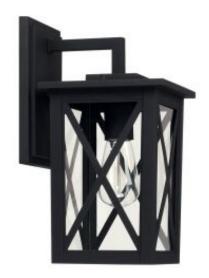

# 1 Light Outdoor Wall Lantern

926611BK

7"W x 13.50"H x 8.50"E

Black

### **Finish Description**

Black

#### Glass

Clear Glass

## **Backplate**

7"W x 13.50"H x 8.50"E