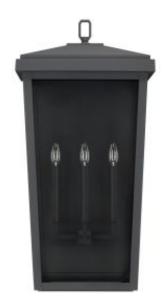

# 3 Light Outdoor Wall Lantern

926231BK

16"W x 32"H x 10"E

Black

### **Finish Description**

Black

#### Glass

Clear Glass

### Lamping

3 - 60 Watt E12 Candelabra