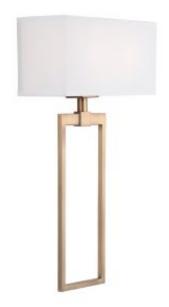

**Capital Lighting Fixture Company** 5359 Rafe Banks Drive, Flowery Branch, GA, 30542-2768 **TF:** 800.323.3257 | **P:** 770.965.7238 | **F:** 770.965.7254 www.capitallightingfixture.com

1/2



Collection: Capital Sconces

# 2 Light Sconce

633321AD

15"W x 27.50"H x 6"E

Aged Brass

# **Specs**

### Description

2 Light Sconce

### **Finish Description**

Aged Brass

## Lamping

2 - 60 Watt E12 Candelabra

### **Recommended Bulb**

B10

#### Certification

UL listed. Rated for Damp locations.

#### **Backplate**

14.50"W x 7.30"H x 0.80"E

### Center to Top / Btm

4" / 23.5"

# Category

Sconce

# **Light Source**

Incandescent

#### About

Designed in Atlanta. Manufactured in China.

# Style/Trend

Transitional

#### Room List

Hallway/Stairway, Foyer/Entryway, Bathroom, Powder Room, Bedroom, Dining Room

# Voltage

120V