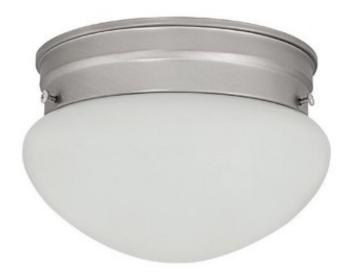

## 2 Light Ceiling Fixture

5358MN

9"W x 5"H

Matte Nickel

## Specs

**Description** 2 Light Ceiling Fixture

**Collection** Capital Ceiling

Finish Description Matte Nickel

Glass White Glass

Lamping 2-60 Watt Medium

**Voltage** 120V

**Certification** UL Listed. Rated for Damp Environments.