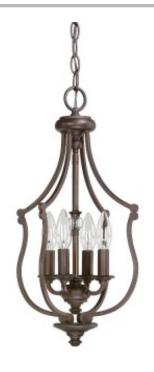

# **4 Light Foyer**

4704BB

10.5"W x 19.75"H x 10.5"E

**Burnished Bronze** 

## **Finish Description**

**Burnished Bronze** 