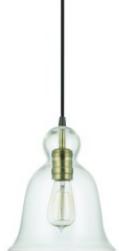

## **1 Light Mini-Pendant**

4642AD-137

8.38"W x 10.5"H

Aged Brass

## **Specs**

**Description** 1 Light Mini-Pendant

Collection Pendants and Minis

Finish Description Aged Brass

**Glass** Clear Glass

Lamping 1-75 Watt-Medium

Voltage 120V

Certification UL Listed. Rated for Dry Environments.