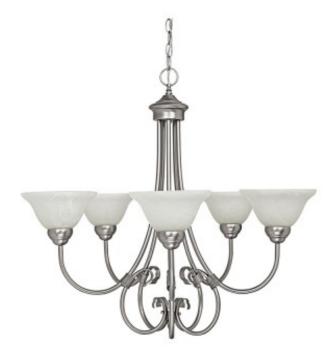

# **5 Light Chandelier**

3226MN-220

26"W x 25"H

Matte Nickel

# **Finish Description**

Matte Nickel

#### Glass

White Faux Alabaster Glass