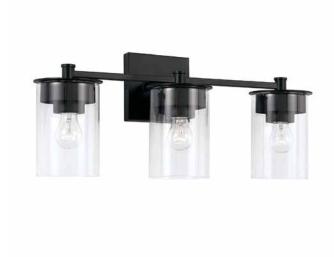

#### MASON 3 LIGHT VANITY Matte Black

UPC: 841740167345

Available Finishes: Aged Brass (AD), Brushed Nickel (BN), Matte Black (MB)

#### DIMENSIONS

Dimensions: 21.25"W x 9.25"H x 6.75"E Product Weight: 6 lbs. Max. Handing Height: 9.25" Min. Hanging Height: 9.25" Backplate: 5"W x 5"H x 0.75"E Junction: Ctr/Top: 2.50"; Ctr/Btm: 6.75"

## **GLASS DESCRIPTION**

Clear Glass Glass Dimensions: 4.25"W X 6.25"H

JOB/LOCATION: \_\_\_\_\_

QUANTITY:

NOTES: \_\_\_\_\_

5359 Rafe Banks Drive, Flowery Branch, GA, 30542 TF: 800.323.3257 | P: 770.965.7238 | F: 770.965.7254 | W: capitallightingfixture.com