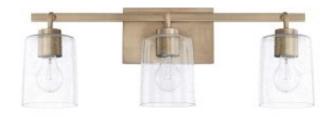

## **3 Light Vanity**

128531AD-449

25"W x 9.25"H x 6"E

Aged Brass

## **Specs**

**Description** 3 Light Vanity

Collection Greyson

Finish Description Aged Brass

Glass Clear Seeded Glass

Lamping 2 - 100 Watt E26 Medium

Recommended Bulb A19

Voltage 120V

**Certification** UL listed. Rated for Damp locations.

Backplate 8.25"W x 5"H x 0.75"E

Center to Top / Btm 2" / 7.5"

Category Vanity

Light Source Incandescent

About Designed in Atlanta. Manufactured in China.