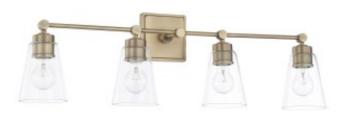

## **4 Light Vanity**

## 121841AD-432

33"W x 10"H x 7.25"E

Aged Brass

## **Specs**

**Description** 4 Light Vanity

**Collection** Capital Vanities

Finish Description Aged Brass

**Glass** Clear Glass

Lamping 4 - 100 Watt E26 Medium

Voltage 120V

**Certification** UL Listed. Rated for Damp Locations.

Backplate 5"W x 5"H x 1"E

**Center to Top / Btm** 2" / 8"

Category Vanity

Light Source Incandescent

About Designed in Atlanta. Manufactured in China.

**Style** Transitional

Room List Bath, Powder Room