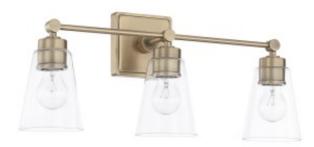

## 3 Light Vanity

121831AD-432

23"W x 10"H x 7.25"E

Aged Brass

## **Specs**

**Description** 3 Light Vanity

**Collection** Capital Vanities

Finish Description Aged Brass

**Glass** Clear Glass

Lamping 3 - 100 Watt E26 Medium

Voltage 120V

**Certification** UL Listed. Rated for Damp Locations.

Backplate 5"W x 5"H x 1"E

**Center to Top / Btm** 2" / 8"

Category Vanity

Light Source Incandescent

About Designed in Atlanta. Manufactured in China.

**Style** Transitional

Room List Bath, Powder Room