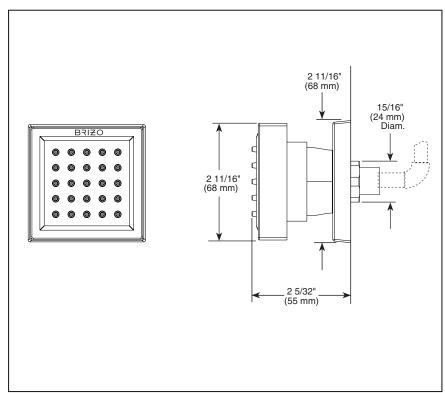

# BRIZO **BODY SPRAY**

■ 1/2" Rough-In

#### **FEATURES:**

■ Touch-Clean® Nozzles

#### STANDARD SPECIFICATIONS

- Maximum 1.75 qpm @ 80 psi, 6.6 L/min @ 550 kPa
- 1/2" rough-in\*
- 30° up and down adjustment
- Solid brass construction
- Matching finish spray face
- \*Note: This installation requires a 1/2" male threaded pipe fitting to extend 1/4" beyond the finished surface.