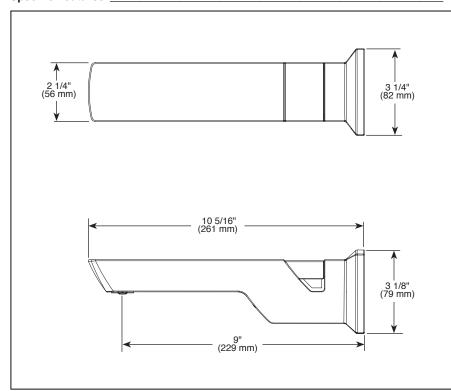

### **STANDARD SPECIFICATIONS:**

- Integrated Pull-up diverter tub spout
- Solid brass construction
- Slip onto 1/2" NPT
- Spout features hidden stream straightener