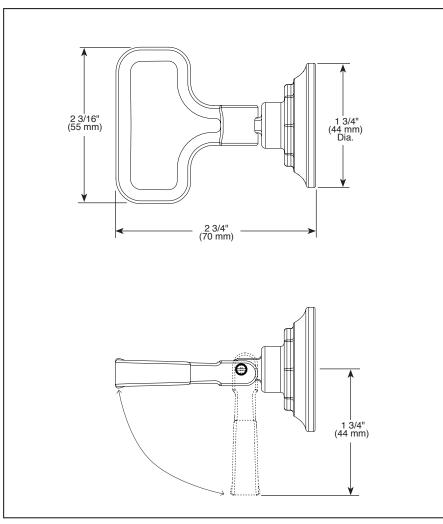

## **STANDARD SPECIFICATIONS:**

- Mounting hardware (8-32 UNC screw) included with product
- All metal construction