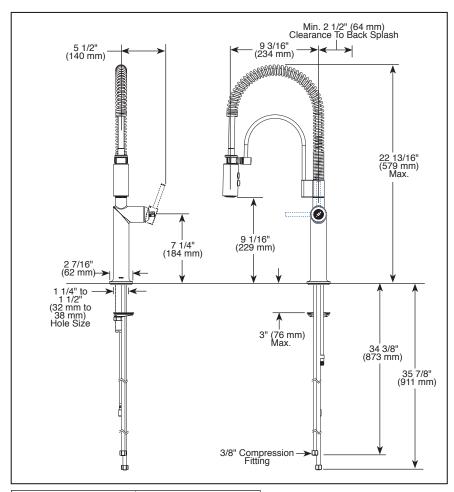

## **STANDARD SPECIFICATIONS:**

- Max flow rate 1.8 gpm @ 60 psi, 6.8 L/min @ 414 kPa
- One hole mount
- Diamond coated ceramic cartridge
- 3/8" O.D. straight, staggered PEX supply lines
- Arm rotates 360°
- Two-function wand: Aerated stream or spray
- Dual integral check valves in sprayer
- Quick connect hoses
- 23" (584 mm) above-deck exposed hose