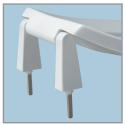

## DESCRIPTION:

Open front less cover, elongated, heavy-duty, injection molded solid plastic toilet seat. Features two large 3" lift bumpers, check hinges with non-corrosive 300 Series stainless steel posts and pintles and STA-TITE<sup>®</sup> Commercial Fastening System<sup>™</sup>. Seat contains DuraGuard<sup>®</sup> Antimicrobial\* Built-In Seat Protection<sup>™</sup>. This seat complies with IAPMO/ANSI Z124.5-2013 Plastic Toilet Seats as a class Commercial Heavy Duty.

### FEATURES:

STA-TITE<sup>®</sup> Commercial Fastening System<sup>™</sup>

DuraGuard<sup>®</sup> Antimicrobial Built-In Seat Protection™

**3" Lift Hinges and Bumpers** 

Non-Corrosive 300 Series Stainless Steel Posts and Pintles