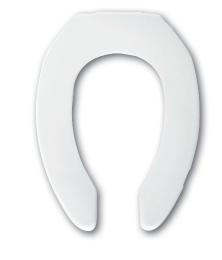

# MEDIC-AID®HEAVY-DUTY PLASTIC TOILET SEAT

## DESCRIPTION:

Open front less cover, elongated, heavy-duty, injection molded solid plastic toilet seat. Features two large 3" lift bumpers, check hinges with non-corrosive 300 Series stainless steel posts and pintles and STA-TITE<sup>®</sup> Commercial Fastening System<sup>™</sup>. Seat contains DuraGuard<sup>®</sup> Antimicrobial\* Built-In Seat Protection<sup>™</sup>. This seat complies with IAPMO/ANSI Z124.5-2013 Plastic Toilet Seats as a class Commercial Heavy Duty.

\* DuraGuard® Antimicrobial does not protect users against bacteria, viruses, or other disease organisms. Always clean and wash this product thoroughly before and after each use.

| SPECIFICATIONS:   |                                                              |
|-------------------|--------------------------------------------------------------|
| Size:             | Elongated                                                    |
| Material:         | Plastic                                                      |
| Style:            | Open Front less Cover                                        |
| Bumpers:          | Two                                                          |
| Hinges:           | Plastic with 300 Series Stainless Steel Posts and<br>Pintles |
| Fastening System: | STA-TITE <sup>®</sup> Commercial Fastening System™           |