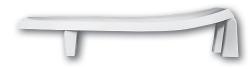

3" LIFT HINGES AND BUMPERS

STA-TITE<sup>®</sup> COMMERCIAL FASTENING SYSTEM™

### FEATURES:

STA-TITE<sup>®</sup> Commercial Fastening System<sup>™</sup>

DuraGuard<sup>®</sup> Antimicrobial Built-In Seat Protection™

**3" Lift Hinges and Bumpers** 

Non-Corrosive 300 Series Stainless Steel Posts and Pintles