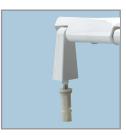

## DESCRIPTION:

Open front less cover, elongated, heavy-duty, injection molded solid plastic toilet seat. Features two large 3" lift bumpers, check hinges with non-corrosive 300 Series stainless steel posts and pintles and STA-TITE<sup>®</sup> Commercial Fastening System<sup>™</sup>. Seat contains DuraGuard<sup>®</sup> Antimicrobial\* Built-In Seat Protection<sup>™</sup>. This seat complies with IAPMO/ANSI Z124.5-2013 Plastic Toilet Seats as a class Commercial Heavy Duty.

### FEATURES:

STA-TITE<sup>®</sup> Commercial Fastening System<sup>™</sup>

DuraGuard<sup>®</sup> Antimicrobial Built-In Seat Protection™

**3" Lift Hinges and Bumpers** 

Non-Corrosive 300 Series Stainless Steel Posts and Pintles