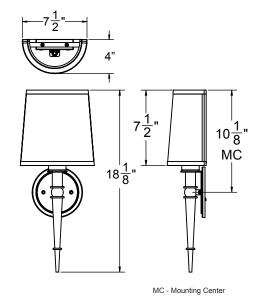

### **Ordering Information:**

| Single Arm       |                   |     | Source |                   |         |        |    |  |
|------------------|-------------------|-----|--------|-------------------|---------|--------|----|--|
| Satin Nickel     | Oil-Rubbed Bronze | LED | Lumens | CCT               | Н       | W      | D  |  |
| MNS081805LAJD1SN | MNS081805LAJD1RB  | 7W  | 500    | 3000K/3500K/4000K | 18-1/8" | 7-1/2" | 4" |  |
|                  |                   |     |        |                   |         |        |    |  |