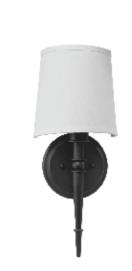

#### **Features**

Transitional style torch fixture. Sconce is ADA compliant and features an off white hard-back linen shade. Open top and bottom. Fixture mounts to standard junction box (not included).

#### Diffuser

Single open back off white linen shade is held in place with wire form and retaining nut.