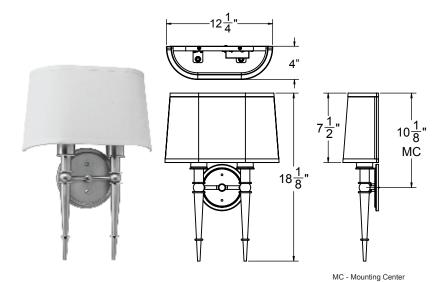

| Double Arm       |                   |     | Source |                   |         |         |    |  |
|------------------|-------------------|-----|--------|-------------------|---------|---------|----|--|
| Satin Nickel     | Oil-Rubbed Bronze | LED | Lumens | CCT               | н       | W       | D  |  |
| MNS121805LAJD1SN | MNS121805LAJD1RB  | 14W | 1000   | 3000K/3500K/4000K | 18-1/8" | 12-1/4" | 4" |  |