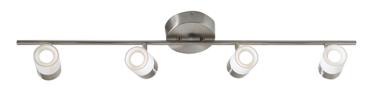

# Gramercy Fixed Rail GRAF Series

### **Features**

This decorative dimmable fixed rail features reliable high-performance LEDs. Heads swivel and pivot to direct light where needed. Applications that this fixture could fit well include: kitchens, retail environments, and anywhere that needs highlighted illumination. The fixture mounts to a standard junction box (not included). These fixtures mount to the ceiling or wall.

## Construction

The canopy is 22-gauge stamped steel and the rail is made of 20-gauge steel tube. Power supply connections must be made inside a junction box (not included).

### **Finish**

The canopy and rail are plated in satin nickel. Individual heads have a two-tone finish; plated white and satin nickel with a clear lacquer topcoat.

### **LED**

Fixture is supplied with integrated LED rail heads. Each rail head contains non-replaceable high power LEDs which produce a total of 450 lumens/head. The LEDs have an average life of 50,000 hours. 3000K. 90 CRI.